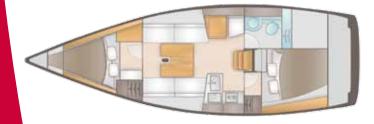

## the adventurous one

The Salona 33 will satisfy a wide range of customer demands, from safe family cruising to high level IRC or ORC racing. The S33 combines a proven and optimized hull shape, two mast options and version of cruising and performance keels with various draft options. Salona has created modern and inviting interior space by using a mix of GRP and different wood interior options, while reducing performance weight.

## technical specification

| LOA (hull)           | 0 00 m                      |
|----------------------|-----------------------------|
|                      | 9,04 m                      |
|                      |                             |
| B. max. (deck)       |                             |
|                      | 1,5 / 1,75 / 2,00 / 2,15 m  |
| DSPL empty           | 4950 kg                     |
| Ballast              | 1100-1480 kg                |
| L.                   | 13,03 m                     |
| J                    | 3,84 m                      |
| Р                    | 12,50 m                     |
| E                    |                             |
| Mainsail full batten | <b>32</b> m <sup>2</sup>    |
| Genoa furling        | <b>37,50</b> m <sup>2</sup> |
| Sails area total     |                             |
| GT                   | 5                           |
| Fresh water tank     | 100 l                       |
| Black water tank     | 42                          |
| Fuel tank            | 90 l                        |
| Engine               | 15,3 kW (21 HP)             |
| Design Category      | A (Ocean)                   |
| CE Certification     |                             |
| Design               | J & J / Salona design       |