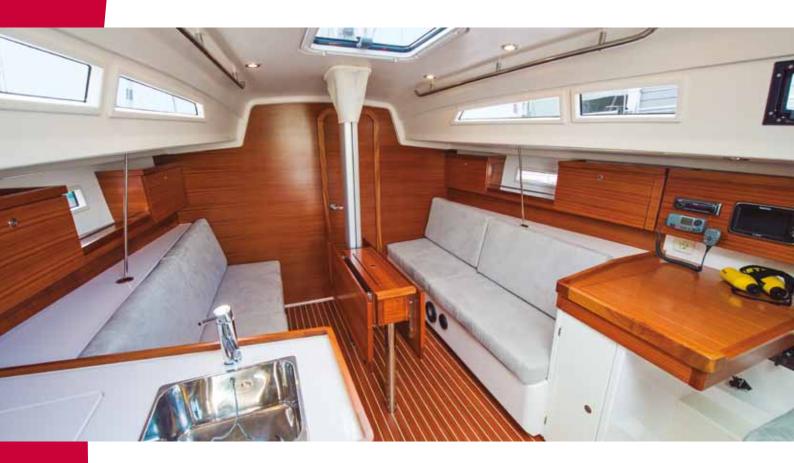

## the adventurous one

The Salona 33 will satisfy a wide range of customer demands, from safe family cruising to high level IRC or ORC racing. The S33 combines a proven and optimized hull shape, two mast options and version of cruising and performance keels with various draft options. Salona has created modern and inviting interior space by using a mix of GRP and different wood interior options, while reducing performance weight.