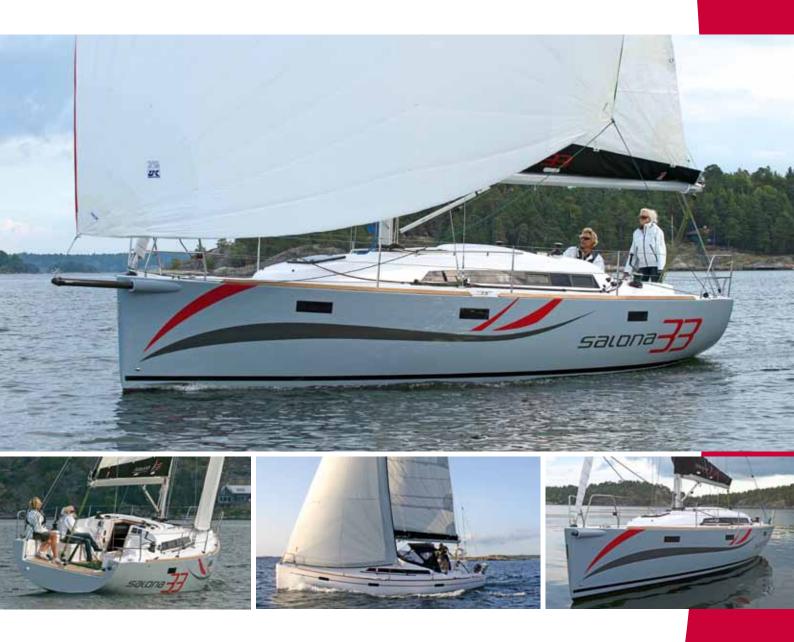

## the adventurous one

The Salona 33 will satisfy a wide range of customer demands, from safe family cruising to high level IRC or ORC racing. The S33 combines a proven and optimized hull shape, two mast options and version of cruising and performance keels with various draft options. Salona has created modern and inviting interior space by using a mix of GRP and different wood interior options, while reducing performance weight.